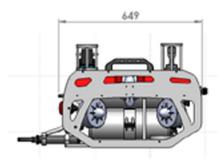

|                | 1                 |
|----------------|-------------------|
| Specifications | TULAMBEN MINI ROV |
| Depth rating   | 100 msw           |
| Length         | 612 mm            |
| Height         | 376 mm            |
| Width          | 439 mm            |
| Weight         | 30 kg             |
| Forward speed  | 3 knots           |