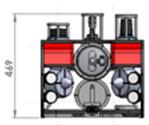

|                | 1                 |
|----------------|-------------------|
| Specifications | TULAMBEN MINI ROV |
| Depth rating   | 100 msw           |
| Length         | 612 mm            |
| Height         | 376 mm            |
| Width          | 439 mm            |
| Weight         | 30 kg             |
| Forward speed  | 3 knots           |