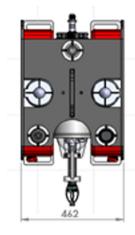

|                | 1                 |
|----------------|-------------------|
| Specifications | TULAMBEN MINI ROV |
| Depth rating   | 100 msw           |
| Length         | 612 mm            |
| Height         | 376 mm            |
| Width          | 439 mm            |
| Weight         | 30 kg             |
| Forward speed  | 3 knots           |