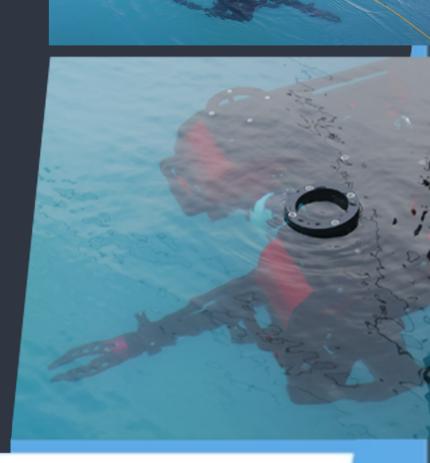

## TULAMBEN MINI ROV

## **Features**

- Maximum operating depth: 100 metres
- 4 Vectored and 2 vertical thrusters
- Auto heading, altitude and depth
- Fully interfaced for altimeter, scanning sonar and USBL positioning system
- Full High Definition front camera with 180 degrees tilting mechanism
- Free swimming mode with 200 meters neutrally buoyant fiber optic cable
- 1500 lumens LED variable intensity lighting
- Integrated video overlay